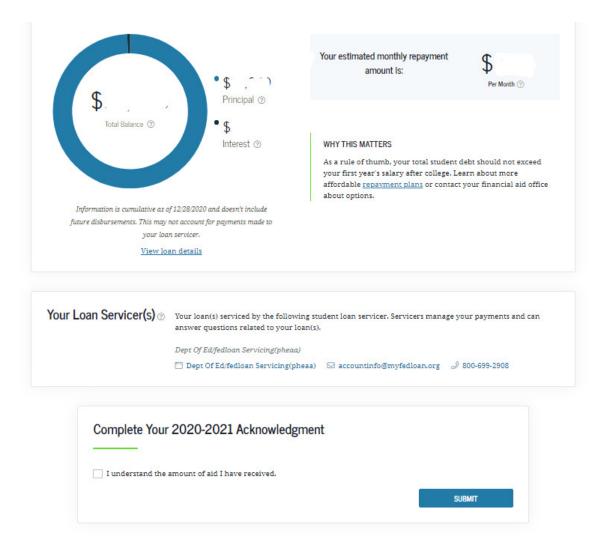

Select Complete Annual Student Loan Acknowledgment

Then select start – This sections helps students to understand how much they owe in loans and how adding more can affect the payment. It also gives first time borrowers an idea of repayment.

## This section will display any loans and ask for acknowledgment.

And then you are all set.